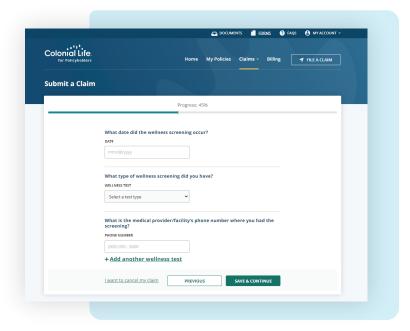

## 3 Submit wellness visit details

Select Wellness or Doctor's Office Visit.

Enter the date of your test/visit, the type of test, and the phone number of your provider.

Once completed, you will receive a confirmation screen validating your claim is complete.