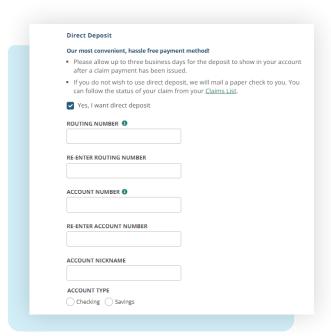

## **2** Verify your personal information

Choose who the claim is for and verify personal information. (For new profiles, you will need to provide name, birthdate, and contact information.)

If you haven't already, sign up for direct deposit. Once approved, payments post as soon as 48 hours after submission.