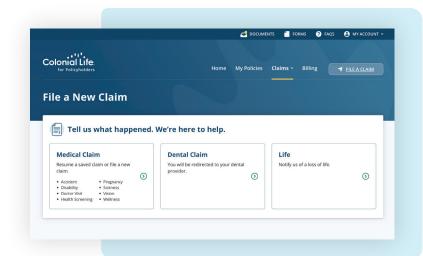

## How to file a Wellness claim

1 Log in to file a new claim

Log onto the coloniallife.com portal

Click on the **File a Claim** button in the upper right-hand corner.

Choose Medical claim.